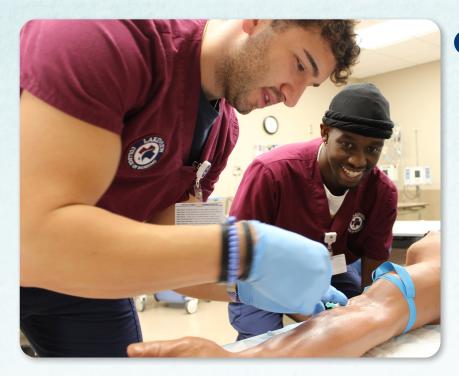

# **Educating Nurses Since 1894**

Lakeview's Bachelor of Science in Nursing Degree will give graduates the opportunity to take the NCLEX-RN exam for licensure as a registered, professional nurse (RN).

Qualified Applicants
Offered Admission
2022-2023
Academic Year

100%

2022 Graduation Rate

**78**%

2022 NCLEX-RN First Time Pass Rate

81%

Student Profile

Both of our campus locations offer many amenities under one roof: classrooms with the latest technology, impressive nursing skills labs that include life-like, high-tech simulators, spacious computer labs, comfortable conference areas, nicely equipped student lounges, and quiet study areas.